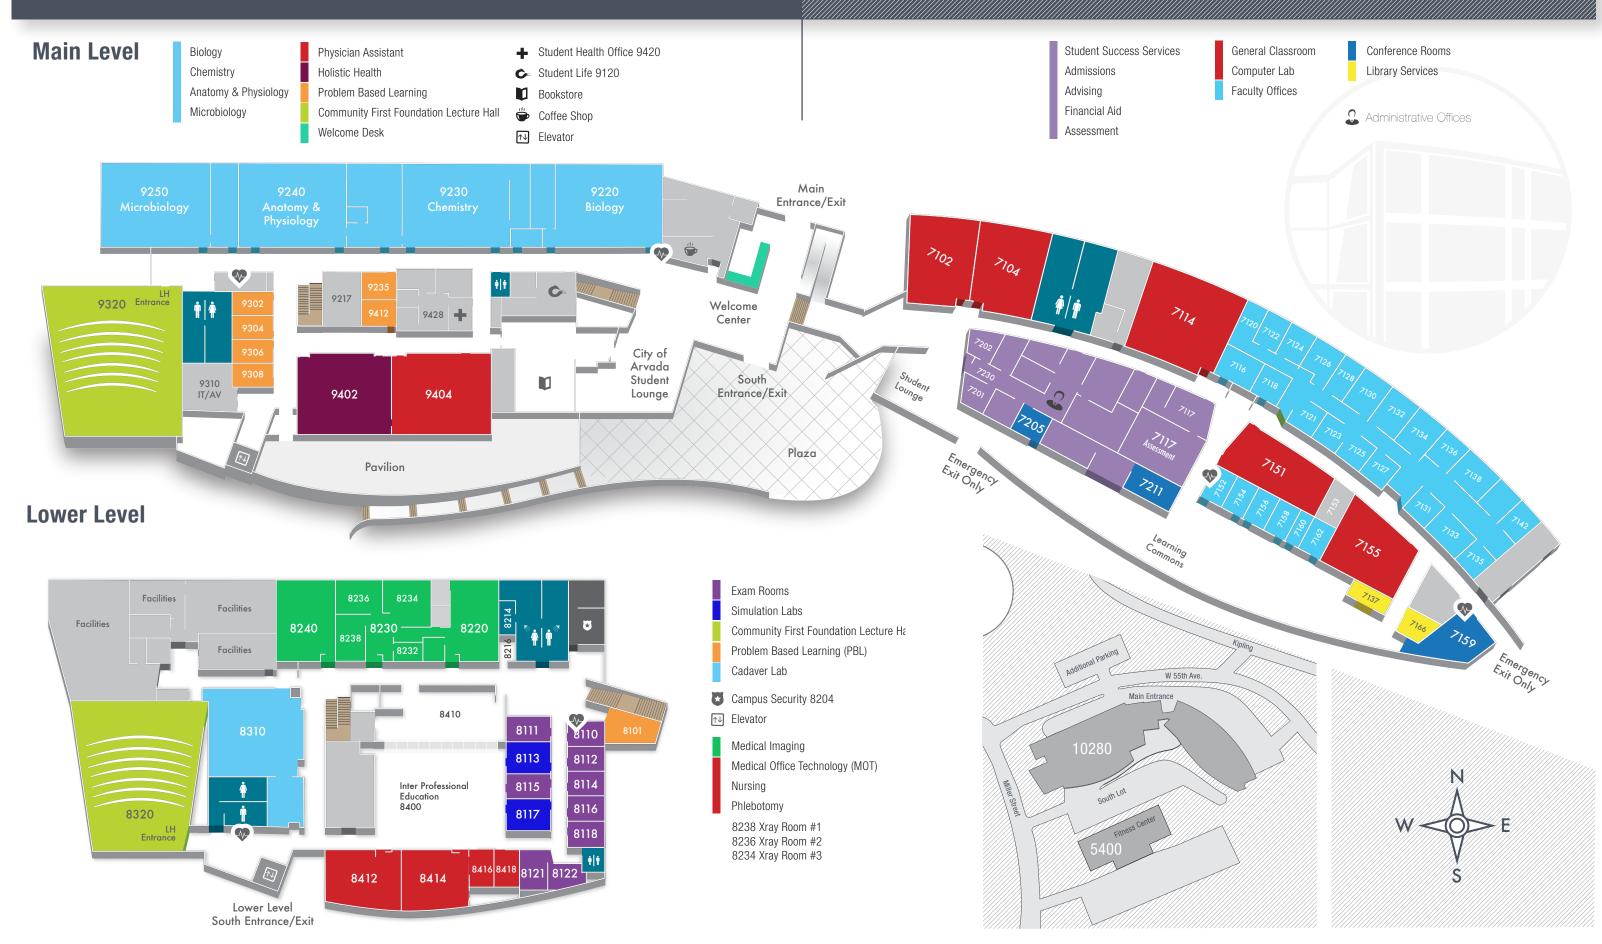

0

www.rrcc.edu/assessment

#### **Behavioral Health Services**

303.914.6811 (main #)

www.rrcc.edu/behavioral-health-services

#### **Bookstore**

303.914.6022

rrcc.bncollege.com

#### **Financial Aid**

303.914.6010

www.rrcc.edu/financial-aid

#### **Instructional Services**

303.914.6027

www.rrcc.edu/instructional-services

#### **Learning Commons**

303.914.6010

www.rrcc.edu/learning-commons

#### **Library Services**

303.914.6740 (main #) library.rrcc.edu

#### **Student Health Clinic**

303.914.6070

www.rrcc.edu/student-health-clinic

#### **Campus Life**

303.914.6073

www.rrcc.edu/student-life

#### **Welcome Desk**

303.914.6010

www.rrcc.edu/arvada

#### **Accessibility Services**

303.914.6733

www.rrcc.edu/accessibility-services



### **Arvada Campus Classrooms**

##