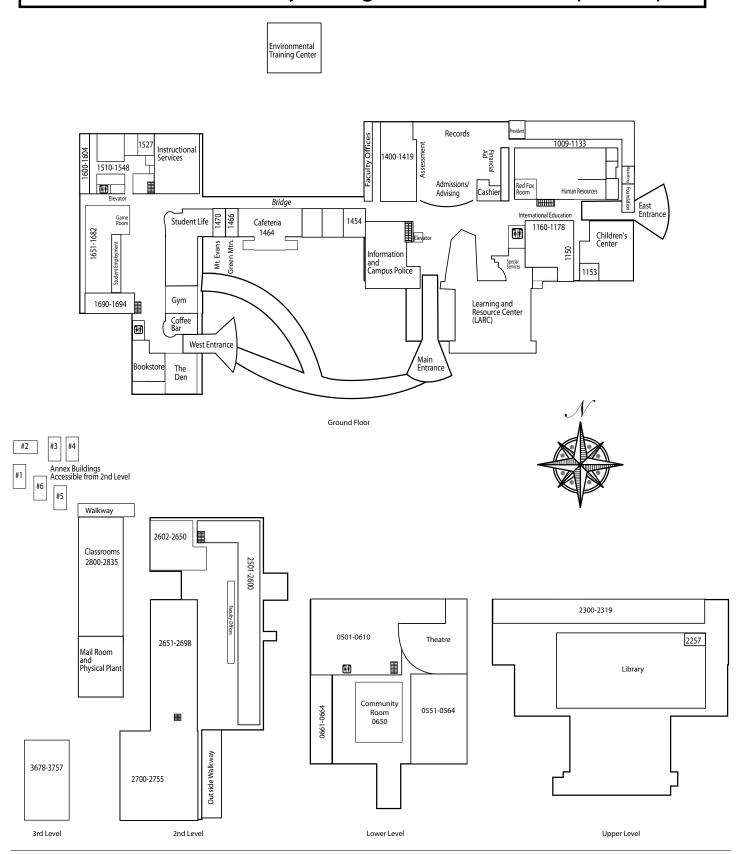

---------|---|
|         |                                | 1       | 2 |
| Sociol  | ogy                            |         |   |
| SOC 101 | Introduction to Sociology I †  | *       | * |
| SOC 102 | Introduction to Sociology II † | *       | * |
| SOC 231 | Sociology of Deviant Behavior  | *       | * |
| Spanis  | sh                             |         |   |
| SPA 111 | Spanish Language I †           | *       | * |
| SPA 112 | Spanish Language II †          | *       | * |
| SPA 211 | Spanish Language III †         | *       | * |
| SPA 212 | Spanish Language IV †          | *       |   |

† These courses use digital textbooks. A fee ranging from \$20 - \$49 is added to tuition. No other textbooks required.

# Notes

# Notes

### Red Rocks Community College - Lakewood Campus Map





### Earth, Energy, Environment



Mines occupies a unique role in the educational fabric of Colorado and the nation. The school, which was founded in 1874 to serve the needs of the local mining industry, was the first public institution of higher learning to open its doors in Colorado. Since then the school has gained an international reputation for excellence in engineering education and the applied sciences with special expertise in the development and stewardship of the Earth's resources. Mines is a focused institution with an outstanding faculty and student body of some 3,605 undergraduate and 1,085 graduate students. Mines graduates have gained prominence in industry, academia and research institutions throughout the world. To learn more about the Red Rocks Community College to Mi