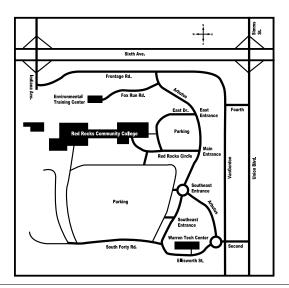

### **Lakewood Campus**

13300 W. 6th Avenue Lakewood, CO 80228-1255 303.914.6600

The Lakewood campus lies on a 140-acre hillside just off 6th Avenue and Indiana Street (along the 6th Ave. Service Road).

### **Arvada Campus**

5420 Miller Street Arvada, CO 80002-3069 303.914.6010

The Arvada campus lies just northwest of the intersection of I-70 and Kipling. The campus is known for its expansive views to the west and the view of downtown Denver to the east.