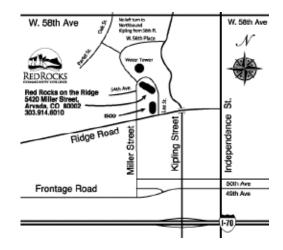

### **Arvada Campus**

5420 Miller Street Arvada, CO 80002-3069 303.914.6010

The Arvada campus lies just northwest of the intersection of I-70 and Kipling. The campus is known for its expansive views to the west and the view of downtown Denver to the east.