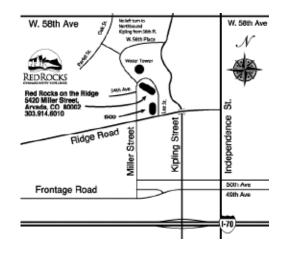

## **Arvada Campus**

5420 Miller Street Arvada, CO 80002-3069 303.914.6010

The Arvada campus lies just northwest of the intersection of I-70 and Kipling. The campus is known for its expansive views to the west and the view of downtown Denver to the east.