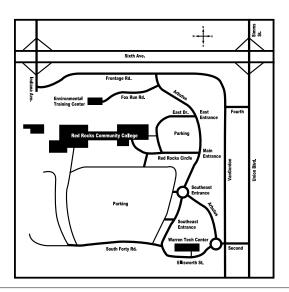

## **Lakewood Campus**

13300 W. 6th Avenue Lakewood, CO 80228-1255 303.914.6600

The Lakewood campus lies on a 140-acre hillside just off 6th Avenue and Indiana Street (along the 6th Avenue Service Road).

## **Arvada Campus**

5420 Miller Street Arvada, CO 80002-3069 303.914.6010

The Arvada campus lies just northwest of the intersection of I-70 and Kipling. The campus is known for its expansive views to the west and the view of downtown Denver to the east.