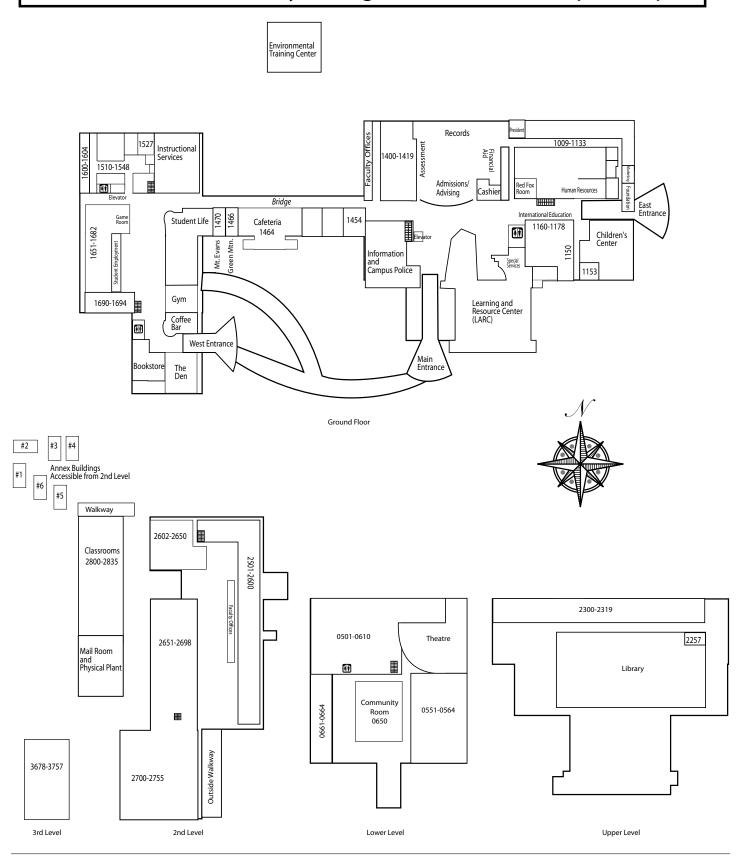

## **Lakewood Campus**

13300 W. 6th Avenue Lakewood, CO 80228-1255 303.914.6600

The Lakewood campus lies on a 140-acre hillside just off 6th Avenue and Indiana Street (along the 6th Avenue Service Road).

#### **Campus Services**

- Admissions/Registration/Student Records
- Assessment
- Academic Advising
- Assistive Technology Lab
- Bookstore
- Cafeteria and Coffee Shop
- Career Counseling
- Cashier's Office
- · Children's Center
- · Financial Aid Office
- Fitness Center
- GED Pre-test
- LARC/Library
- Student Project Center
- Student Employment Center
- Tutoring (free for RRCC students)

## **Arvada Campus**

5420 Miller Street Arvada, CO 80002-3069 303.914.6010

The Arvada campus lies just northwest of the intersection of I-70 and Kipling. The campus is known for its expansive views to the west and the view of downtown Denver to the east.

#### **Campus Services**

- Admissions and Registration
- Assessment
- Academic Advising
- Career Counseling
- Financial Aid Information
- GED Pre-test
- LARC/Computer Commons
- Tutoring (free for RRCC students)

Admissions\* 303.914.6348

Monday - Thursday 8 a.m. - 6 p.m. Friday 9 a.m. - 5 p.m.

**Room 1303** Advising\*

**Room 1303** 

303.914.6255

Monday - Thursday 8 a.m. - 6 p.m. Friday 9 a.m. - 5 p.m.

**Front Desk Arvada Campus** 303.914.6010

Monday - Thursday 9 a.m. - 9 p.m. Friday 9 a.m. - 5 p.m.\*\* Saturday 8 a.m. - 5 p.m. Sunday Closed

**Assessment Center\* Room 1320** 303.914.6720

Monday - Thursday 9 a.m. - 6 p.m. Friday 9 a.m. - 5 p.m.

Please see www.rrcc.edu/assessment for dates of extended hours for Academic Testing

Please call 303.914.6010 for Arvada Testing Hours

**Room 1596 Bookstore** 303.914.6232

Monday - Thursday 8 a.m. - 7 p.m. Friday 8 a.m. - 4 p.m. Saturday 9 a.m. - 1 p.m.

**Room 1221** Cashier

303.914.6222

Monday - Thursday 9 a.m. - 6 p.m. Friday 9 a.m. - 5 p.m.

**English Language/Intercultural Services** LARC -**Rooms 1260 and 1262** 

303.914.6416

Monday - Friday 8:30 a.m. - 5 p.m.

**Financial Aid Office Room 1331** 303.914.6256

Monday - Thursday 8 a.m. - 6 p.m. Friday 9 a.m. - 5 p.m.

**Room 1003 Foundation** 

303.914.6308

Monday - Friday 8 a.m. - 5 p.m.

Room 1303 **High School Relations** 

303.914.6350

Monday - Thursday 8 a.m. - 6 p.m. Friday - 9 a.m. - 5 p.m.

**Office of Special Services Room 1182** 303.914.6733

Mondays - Thursday 8 a.m. - 5 p.m. Fridays 8 a.m. - 4 p.m. Contact the office for evening and weekend hours

Student Life Desk Room 1550 303.914.6370

Monday - Thursday 9 a.m. - 7 p.m. Friday 9 a.m. - 5 p.m. Saturday 10 a.m. - 2 p.m.

Student Employment & Internship Services **Room 1659** 

303.914.6258

Monday - Thursday 8 a.m. - 6 p.m. Friday 8 a.m. - 5 p.m.

**Student Project Center Room 1551** 303.914.6548

Monday - Thursday 8 a.m. - 9 p.m. Friday 8 a.m. - 6 p.m. Saturday - Sunday 10 a.m. - 4 p.m.

**Room 1200 Student Records** 303.914.6353

Monday - Thursday 8 a.m. - 6 p.m. Friday 9 a.m. - 5 p.m.