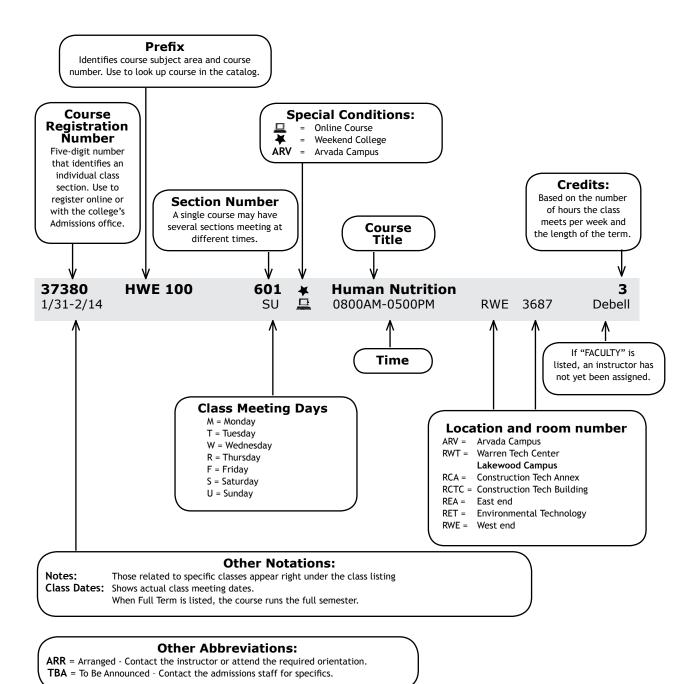

Special Services Room 1182** 303.914.6733

Mondays - Thursday 8 a.m. - 5 p.m. Fridays 8 a.m. - 4 p.m. Contact the office for evening and weekend hours

Student Life Desk Room 1550 303.914.6370

Monday - Thursday 9 a.m. - 7 p.m. Friday 9 a.m. - 5 p.m. Saturday 10 a.m. - 2 p.m.

Student Employment & Internship Services **Room 1659** 

303.914.6258

Monday - Thursday 8 a.m. - 6 p.m. Friday 8 a.m. - 5 p.m.

**Student Project Center Room 1551** 303.914.6548

Monday - Thursday 8 a.m. - 9 p.m. Friday 8 a.m. - 6 p.m. Saturday - Sunday 10 a.m. - 4 p.m.

**Room 1200 Student Records** 303.914.6353

Monday - Thursday 8 a.m. - 6 p.m. Friday 9 a.m. - 5 p.m.

\* Also available at the Arvada campus. \*\*Hours vary during Weekend College. All location hours are subject to change; please call to confirm.



Programs approved by the State Board for Community Colleges and Occupational Education and Colorado Community College System, 9101 E. Lowry Blvd., Building #959 • Denver, CO 80230 • Information: 303.620.4000

> Accredited by the Higher Learning Commission of the North Central Association of Colleges and Schools, 30 N. LaSalle St., Suite 2400, Chicago, IL 60602-2504 • Information: 1.800.621.7440

# Get Your Start-up Company Buzzing

Meet Timothy Johnson, a Red Rocks Community College business student who opened his own bee keeping/natural products company.



# Study Business at RRCC

Industry-ready training that you can apply immediately.

Accounting Business-Interdisciplinary Management and Supervision Real Estate Broker Registered Appraiser Small Business Startup

Flexible formats that